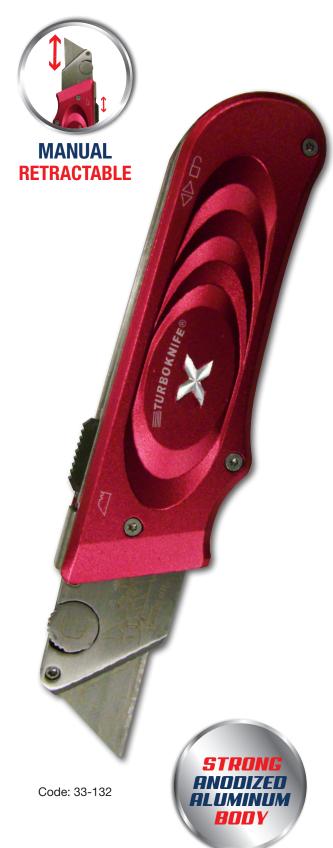

## RED TURBO KNIFE

33-132

Smooth anodized aluminum body with belt clip. The smooth slide operation blade extension or retraction makes this knife user friendly and easy to use. With the quick change blade mechanism, the user is allowed to switch out dull blades and quickly get back to their projects. This versatile utility knife is ideal for precision cutting of the most flexible to the most resistant materials (paper, cardboard, plastic, leather). Suited for use in the modern workplace, DIY or in the construction industry.

## 33-132 Red Turbo Knife

- Strong anodized aluminum body
- Quick dial blade release mechanism
- Smooth slide operation blade extension or retraction
- Blade slide locks in open and closed position
- Single hand operation
- Includes 5 replacement blades